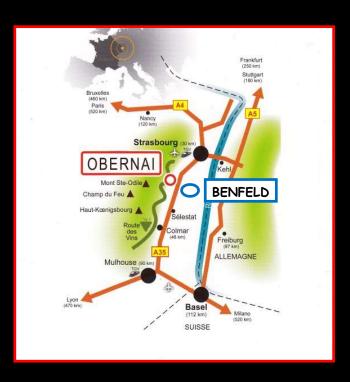

- •Alsace, a territory for an exceptional marriage between sport and tourism.
- •Located in the north-east of France, in the heart of Europe, bordering Germany and Switzerland, Alsace is endowed with a heritage of remarkable richness and wonderful landscapes. Its traditions continue within the framework of an impressive culture, a famous gastronomy, and a very friendly and European sense of hospitality.
- •Alsace is also a territory of athletes with flagship events including the Obernai-Benfeld International Triathlon. This event, which brings together nearly 2000 participants each year, is a successful marriage between high-level sport and beginner-amateurs.
- •With 7 events for all ages (from 6 years old) and all levels of practice, beginners, amateurs or experienced triathletes will find an event to their measure. From Benfeld with its lake and natural setting, then by bike on the Alsace wine route. For the sharpest, a mountain passage will give the opportunity to rub shoulders with a Grand Site of France by climbing Mount Ste Odile at an altitude of 760m. The event ends in Obernai with a race between medieval towns, orchards and vineyards.
- •Do not hesitate to register for one of the events of this Triathlon, individual or relay, atmosphere at the rendezvous.