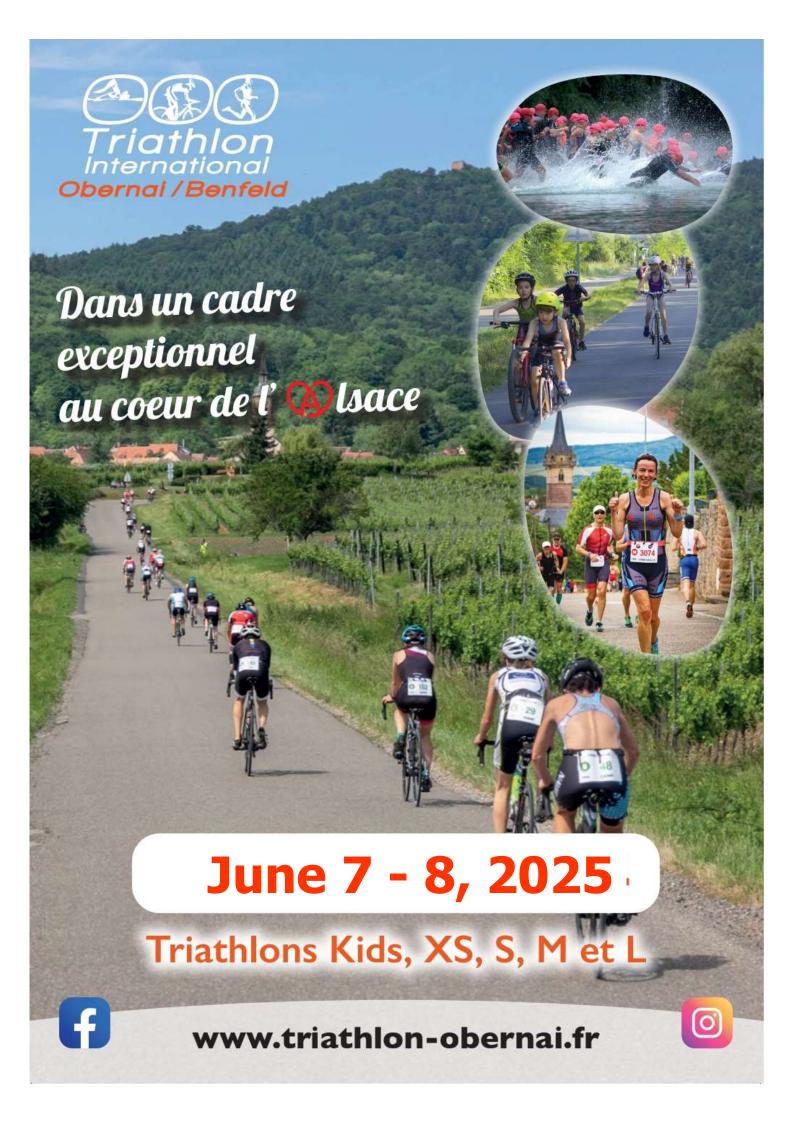

- •Alsace, a territory for an exceptional marriage between sport and tourism.
- •Located in the north-east of France, in the heart of Europe, bordering Germany and Switzerland, Alsace is endowed with a heritage of remarkable richness and wonderful landscapes. Its traditions continue within the framework of an impressive culture, a famous gastronomy, and a very friendly and European sense of hospitality.
- •Alsace is also a territory of athletes with flagship events including the Obernai-Benfeld International Triathlon. This event, which brings together nearly 2000 participants each year, is a successful marriage between high-level sport and beginner-amateurs.
- •With 7 events for all ages (from 6 years old) and all levels of practice, beginners, amateurs or experienced triathletes will find an event to their measure. From Benfeld with its lake and natural setting, then by bike on the Alsace wine route. For the sharpest, a mountain passage will give the opportunity to rub shoulders with a Grand Site of France by climbing Mount Ste Odile at an altitude of 760m. The event ends in Obernai with a race between medieval towns, orchards and vineyards.
- •Do not hesitate to register for one of the events of this Triathlon, individual or relay, atmosphere at the rendezvous.

The organizing team wishes you a beautiful 25th edition.