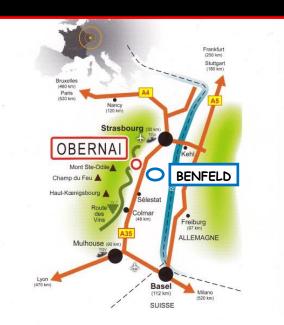

# Great Triathlon Week end 3 & 4 June 2023 Obernai – Benfeld (Near Strasbourg)

## Sunday 4 juin Triathlon L Triathlon M Triathlon S

In a unique setting in the heart of Alsace

•Alsace, a territory for an exceptional marriage between sport and tourism.

•Located in the north-east of France, in the heart of Europe, bordering Germany and Switzerland, Alsace is endowed with a heritage of remarkable richness and wonderful landscapes. Its traditions continue within the framework of an impressive culture, a famous gastronomy, and a very friendly and European sense of hospitality.

•Alsace is also a territory of athletes with flagship events including the Obernai-Benfeld International Triathlon. This event, which brings together nearly 2000 participants each year, is a successful marriage between high-level sport and beginner-amateurs.

•With 7 events for all ages (from 6 years old) and all levels of practice, beginners, amateurs or experienced triathletes will find an event to their measure. From Benfeld with its lake and natural setting, then by bike on the Alsace wine route. For the sharpest, a mountain passage will give the opportunity to rub shoulders with a Grand Site of France by climbing Mount Ste Odile at an altitude of 760m. The event ends in Obernai with a race between medieval towns, orchards and vineyards.