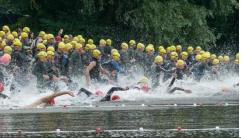

#### Start:

Competitors must gather at the Benfeld swimming start 10 minutes before the start of each race, for the briefing.

#### Swimming:

Wearing a wetsuit is mandatory below 16°C, optional between 16 and 24°5C and prohibited above 24°5C. Nudity is strictly prohibited in the transition area. The change of clothing, if necessary, must be done out of sight. Obligation to wear the swimming cap provided by the organizer,