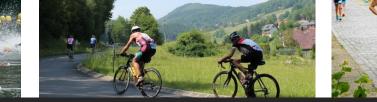

**Cycling**: In case of exceeding the time limit (consult the schedule table), the competitor disqualified by the refereeing body. The rules of the road must be respected, the suction shelter (drafting) is prohibited, respect a distance of 7m (S & M) and 12m (L) and clear overtaking on a parallel axis. Wearing a helmet is mandatory. - The possible stop at the level crossing (approx. 35sec.) does not give rise to a time adjustment.

Position of aid station: Format L at km 27, 45 (Col de la Charbonnière) and 63 (Ste.Odile) – Format M at km 28 (Ste. Odile)

**Running**: In case of exceeding the time limit (consult the schedule table), the start of the race or 2nd loop of the L format will be refused and the competitor disqualified by the juge. Wearing a helmet is prohibited. A bracelet is given for the 2nd loop of the L. Position of aid station per loop: Formats M, L at km 0.1 - 2.8 - 4.2 and 7.2 - Format S at km 0.1 and 2.7